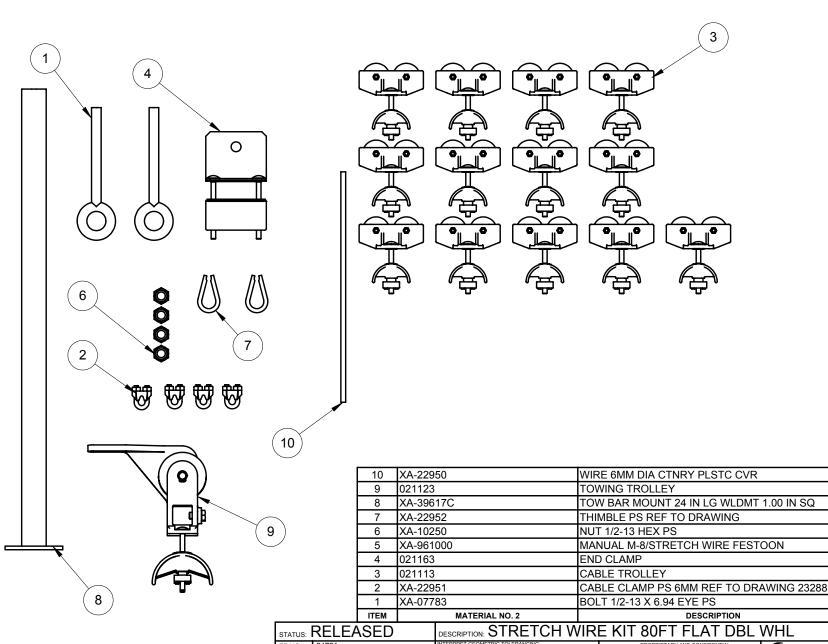

R KILBURG

9 REMOVED P/N 021141-630 QTY-2

ER NO. NI EHTRE I GEOME RIC TOLEHANDING
FER: ASME Y14.5-1994
NILESS OTHERWISE SPECIFIED
NILESS OTHERWISE SPECIFIED
RIMARY UNITS ARE IN INCH POUND SECONDS
SECONDARY UNITS IN MILLIMETERS KILOGRAMMS SECONDS
OCERANCES ARE AS FOLLOWS
MIMIM 250 / ER DATE: 06/08/2015 ER ENGR: M SALAZAR ER APPR: M BLAIR OSHAUGHNESSY 01/18/1989

01/19/1989

DECIMAL STATE OF THE PROPERTY OF THE PROPERTY

MATERIAL NO. 2:

CONDUCTIX 10102 F Street Omaha, NE 68127 800-521-4888

9

XA-24870

WEIGHT(REF): 9.44 LB MAT'L: SIZE A SCALE: 1:5

3

SHEET 1 OF 1

90

2

1

1

13

4

2

QTY.

FT

PC

PC PC

PC

PC

PC

PC

PC

UNIT