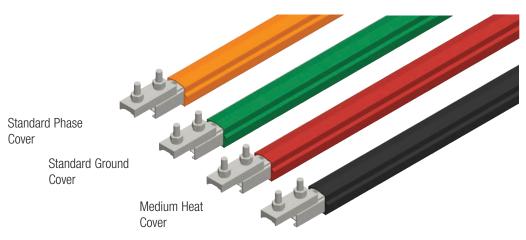

## Aluminum / Stainless Steel Conductor Bars with Splice Installed

Bar Length: 14.76' (4.5m)

|                                  | CURRENT RATING |           |           |  |  |
|----------------------------------|----------------|-----------|-----------|--|--|
| COVER TYPE                       | 200A           | 315A      | 400A      |  |  |
| Standard Phase Cover (Orange)    | 310601-J       | 310701-J  | 399101-J  |  |  |
| Standard Ground Cover<br>(Green) | 310602-J       | 310702-J  | 399102-J  |  |  |
| Medium Heat Cover<br>(Red)       | 310603-J       | 310703-J  | 399103-J  |  |  |
| UV Stable (Black)                | 310601B-J      | 310701B-J | 399101B-J |  |  |
| Wt lb (kg)                       | 6.5 (2.9)      | 6.5 (2.9) | 7.5 (3.4) |  |  |

**UV Stable Cover** 