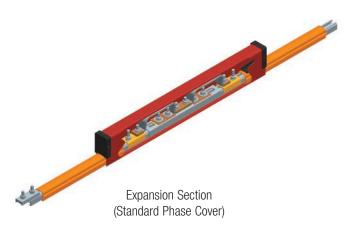

## **Expansion Sections with Splice Installed**

Expansion Sections are used at all structural expansion joints and for systems longer than 492 ft. (150m) to allow for thermal expansion / contraction of the bar. The maximum gap of the Expansion Section is 2.0" (50 mm). The Expansion Section is 14' 9" (4.5 m) long and is installed in place of one length of conductor bar.