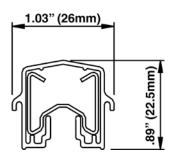

## Safe-Lec 2 Aluminum / Stainless Bar

## Aluminum / Stainless Steel Conductor Bars with Splice Installed



Bar Length: 14.76' (4.5m)

|                                  | CURRENT RATING |           |           |  |  |
|----------------------------------|----------------|-----------|-----------|--|--|
| COVER TYPE                       | 200A           | 315A      | 400A      |  |  |
| Standard Phase Cover (Orange)    | 310601-J       | 310701-J  | 399101-J  |  |  |
| Standard Ground Cover<br>(Green) | 310602-J       | 310702-J  | 399102-J  |  |  |
| Medium Heat Cover<br>(Red)       | 310603-J       | 310703-J  | 399103-J  |  |  |
| UV Stable (Black)                | 310601B-J      | 310701B-J | 399101B-J |  |  |
| Wt lb (kg)                       | 6.5 (2.9)      | 6.5 (2.9) | 7.5 (3.4) |  |  |



**UV Stable Cover** 

## **Expansion Sections with Splice Installed**



Expansion Sections are