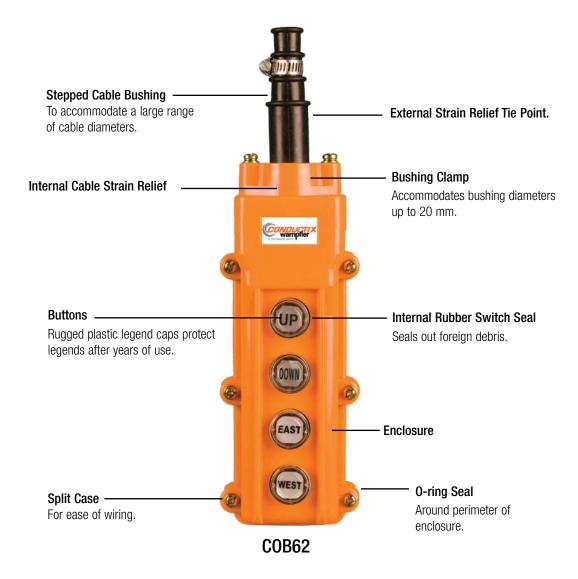

## 60 Series Pendant Features:

Conductix-Wampfler's 60 Series Pendant is designed for one hand, ergonomic operation in an economical package. The pendant is available in 2 or 4 button configurations with single-speed, silver-contact switches. All 60 Series pendants come preassembled.

## **Features**

- Compact, high visibility orange enclosure
- NEMA 4 enclosure rating
- Ultra-long service life
- Contacts rated 5A at 250VAC
- 5°F to 160°F (-15°C to 70°C) operation
- 100g shock resistant