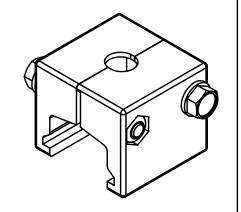

| ſ         | 4    | XA-07820       | WASHER M5 FL SST                   | 2    | PC   |
|-----------|------|----------------|------------------------------------|------|------|
| <u> 1</u> | 3    | XA-08809       | NUT M580 HEX LK SST                | 2    | PC   |
|           | 2    | XA-310830      | CLAMP ANCHOR HALF                  | 2    | PC   |
|           | 1    | XA-07819       | BOLT M5-0.80 X 35 HEX FULL THD SST | 2    | PC   |
|           | ITEM | MATERIAL NO. 2 | DESCRIPTION                        | QTY. | UNIT |