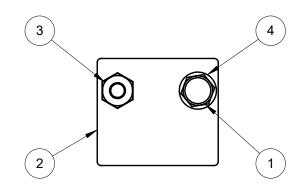

| ſ         | 4    | XA-07820       | WASHER M5 FL SST                   | 2    | PC   |
|-----------|------|----------------|------------------------------------|------|------|
| <u> 1</u> | 3    | XA-08809       | NUT M580 HEX LK SST                | 2    | PC   |
|           | 2    | XA-310830      | CLAMP ANCHOR HALF                  | 2    | PC   |
|           | 1    | XA-07819       | BOLT M5-0.80 X 35 HEX FULL THD SST | 2    | PC   |
|           | ITEM | MATERIAL NO. 2 | DESCRIPTION                        | QTY. | UNIT |