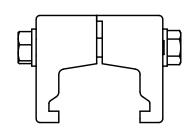

| ſ         | 4    | XA-07820       | WASHER M5 FL SST                   | 2    | PC   |
|-----------|------|----------------|------------------------------------|------|------|
| <u> 1</u> | 3    | XA-08809       | NUT M580 HEX LK SST                | 2    | PC   |
|           | 2    | XA-310830      | CLAMP ANCHOR HALF                  | 2    | PC   |
|           | 1    | XA-07819       | BOLT M5-0.80 X 35 HEX FULL THD SST | 2    | PC   |
|           | ITEM | MATERIAL NO. 2 | DESCRIPTION                        | QTY. | UNIT |