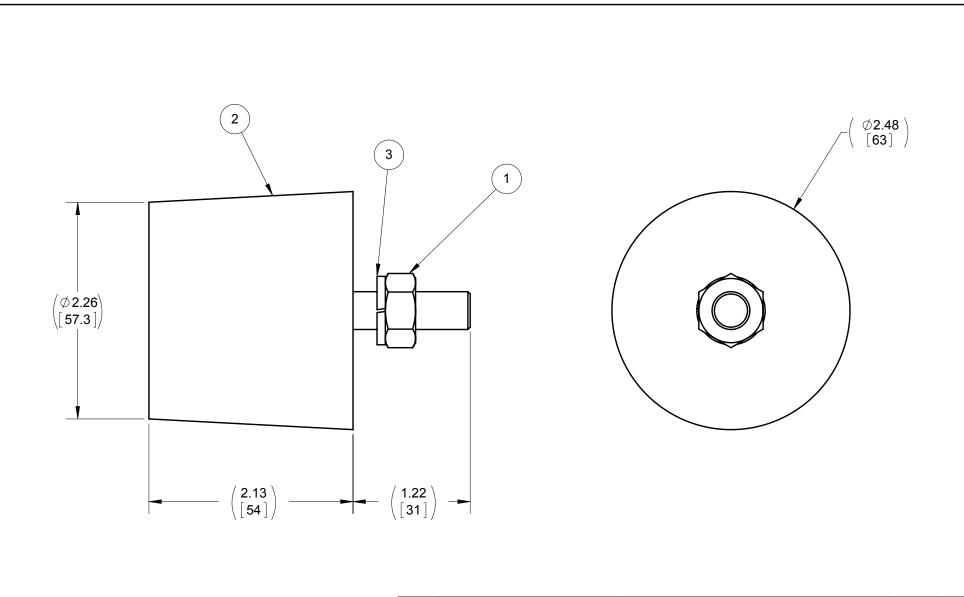

|   | 3    | XA-222-010     | WASHER LK M10 PS                  | 1    | PC   |
|---|------|----------------|-----------------------------------|------|------|
| I | 2    | 017220-063x050 | RUBBER BUFFER 63X50 NR 71 SHORE A | 1    | PC   |
|   | 1    | 0934-M10-8-A2F | HEXAGON NUT DIN934-M10-A2F        | 1    | PC   |
| Ī | ITEM | MATERIAL NO. 2 | DESCRIPTION                       | QTY. | UNIT |

| STATUS: RELEASED     |             |            | DESCRIPTION: BUFFER V                                                                                                                                                                                                                                                                                                                                                                                                                                                                                                                                                                                                                                                                                                                                                                                                                                                                                                                                                                                                                                                                                                                                                                                                                                                                                                                                                                                                                                                                                                                                                                                                                                                                                                                                                                                                                                                                                                                                                                                                                                                                                                            |     |  |
|----------------------|-------------|------------|----------------------------------------------------------------------------------------------------------------------------------------------------------------------------------------------------------------------------------------------------------------------------------------------------------------------------------------------------------------------------------------------------------------------------------------------------------------------------------------------------------------------------------------------------------------------------------------------------------------------------------------------------------------------------------------------------------------------------------------------------------------------------------------------------------------------------------------------------------------------------------------------------------------------------------------------------------------------------------------------------------------------------------------------------------------------------------------------------------------------------------------------------------------------------------------------------------------------------------------------------------------------------------------------------------------------------------------------------------------------------------------------------------------------------------------------------------------------------------------------------------------------------------------------------------------------------------------------------------------------------------------------------------------------------------------------------------------------------------------------------------------------------------------------------------------------------------------------------------------------------------------------------------------------------------------------------------------------------------------------------------------------------------------------------------------------------------------------------------------------------------|-----|--|
| ER NO.               | 58039       |            | INTERPRET GEOMETRIC TOLERANCING<br>PER: ASME Y14 5-1994                                                                                                                                                                                                                                                                                                                                                                                                                                                                                                                                                                                                                                                                                                                                                                                                                                                                                                                                                                                                                                                                                                                                                                                                                                                                                                                                                                                                                                                                                                                                                                                                                                                                                                                                                                                                                                                                                                                                                                                                                                                                          |     |  |
| ER DATE:             | 07/30/2013  |            | PER: ASME 114.5-1994 UNLESS OTHERWISE SPECIFIED PRIMARY UNITS ARE IN INCH POUND SECONDS SECONDARY UNITS IN MILLIMETERS KILOGRAMS SECONDS                                                                                                                                                                                                                                                                                                                                                                                                                                                                                                                                                                                                                                                                                                                                                                                                                                                                                                                                                                                                                                                                                                                                                                                                                                                                                                                                                                                                                                                                                                                                                                                                                                                                                                                                                                                                                                                                                                                                                                                         |     |  |
| ER ENGR:             | J PASA      |            |                                                                                                                                                                                                                                                                                                                                                                                                                                                                                                                                                                                                                                                                                                                                                                                                                                                                                                                                                                                                                                                                                                                                                                                                                                                                                                                                                                                                                                                                                                                                                                                                                                                                                                                                                                                                                                                                                                                                                                                                                                                                                                                                  |     |  |
| ER APPR:             | M MACDONALD |            | TOLERANCES ARE AS FOLLOWS<br>DECIMAL =                                                                                                                                                                                                                                                                                                                                                                                                                                                                                                                                                                                                                                                                                                                                                                                                                                                                                                                                                                                                                                                                                                                                                                                                                                                                                                                                                                                                                                                                                                                                                                                                                                                                                                                                                                                                                                                                                                                                                                                                                                                                                           |     |  |
| DRAWN:<br>J PASA     |             | 10/19/2010 | X.X ± 0.1 IN [2,5 MM] MINIMUM 250<br>X.XX ± 0.03 IN [0,8 MM] MACHINED SURFACE VIRTURE VI | CAD |  |
| APPR:<br>M MACDONALD |             | 10/19/2010 | ANG. ± 1* FRAC. ±1/16 THREAD CLASS: 2                                                                                                                                                                                                                                                                                                                                                                                                                                                                                                                                                                                                                                                                                                                                                                                                                                                                                                                                                                                                                                                                                                                                                                                                                                                                                                                                                                                                                                                                                                                                                                                                                                                                                                                                                                                                                                                                                                                                                                                                                                                                                            |     |  |

WITH FASTENERS

PROPRIETARY AND CONFIDENTIAL
This drawing and the information shown constitute trade secret and confider
of Conductix, line. It is subject to recall, and is hared for use only in come.

0

XA-017220-063X050-1