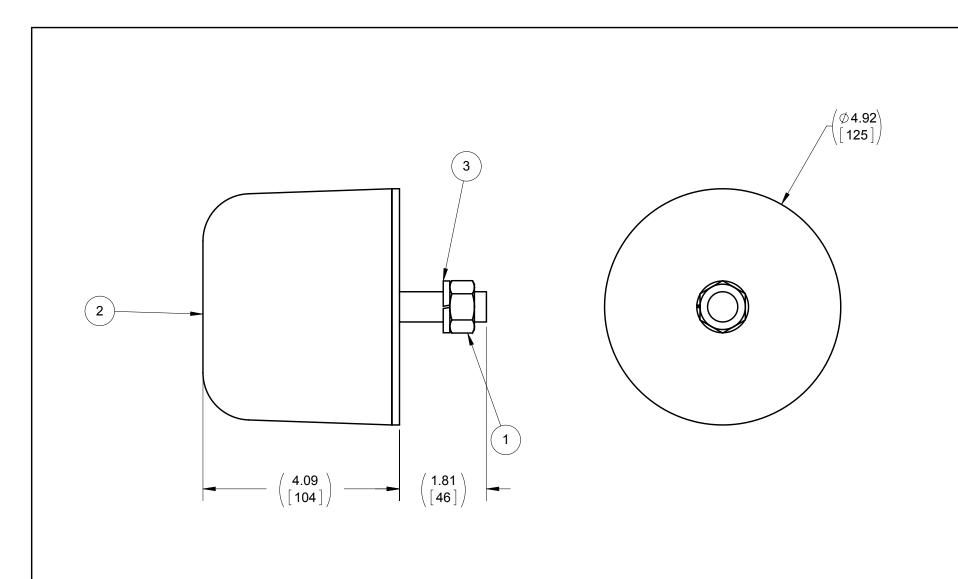

| 1 | 3    | 0127-A16-FST-A2F | SPRING WASHER A16 DIN127 FD.ST.VERZINKT | 1    | PC   |
|---|------|------------------|-----------------------------------------|------|------|
|   | 2    | 017120-125N      | RUBBER BUFFER Ø125 M16X46 NR 71 SHORE A | 1    | PC   |
|   | 1    | 0934-M16-8-A2F   | HEXAGON NUT DIN934-M16-A2F              | 1    | PC   |
|   | ITEM | MATERIAL NO. 2   | DESCRIPTION                             | QTY. | UNIT |

| STATUS:          | RELEAS               | SED | DESCRIPTION: BUFFER \                                                                                                                    |  |  |
|------------------|----------------------|-----|------------------------------------------------------------------------------------------------------------------------------------------|--|--|
| ER NO.           | 58039                |     | INTERPRET GEOMETRIC TOLERANCING<br>PER: ASME Y14 5-1994                                                                                  |  |  |
| ER DATE:         | 07/30/2013           |     | PER: ASME 114.3-1994 UNLESS OTHERWISE SPECIFIED PRIMARY UNITS ARE IN INCH POUND SECONDS SECONDARY UNITS IN MILLIMETERS KILOGRAMS SECONDS |  |  |
| ER ENGR:         | J PASA               |     |                                                                                                                                          |  |  |
| ER APPR:         | M MACDONALD          |     | TOLERANCES ARE AS FOLLOWS<br>DECIMAL=                                                                                                    |  |  |
| DRAWN:<br>J PASA | DRAWN:<br>J PASA     |     | X.X ± 0.1 IN [2,5 MM] MINIMUM 250<br>X.XX ± 0.03 IN [0,8 MM] MINIMUM 250<br>X.XXX ± 0.010 [0,25 MM] SURFACE                              |  |  |
| APPR:<br>M MAC   | APPR:<br>M MACDONALD |     | ANG. ±1* FRAC. ±1/16 THREAD CLASS: 2                                                                                                     |  |  |