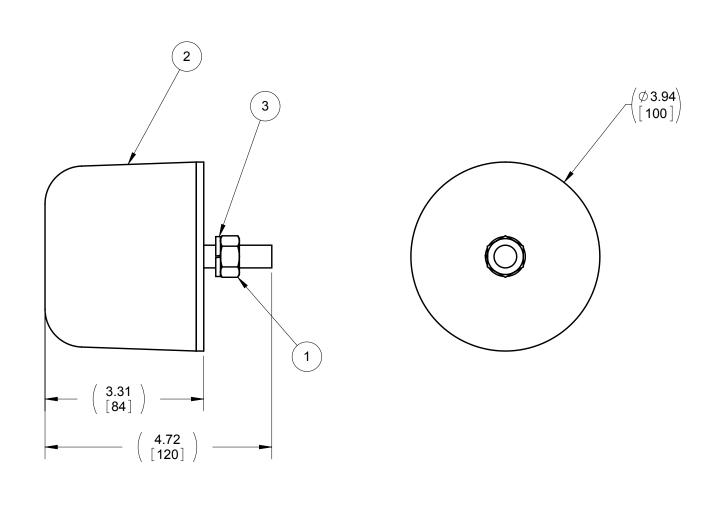

| Ī | 3    | 0127-A12-FST-A2F | SPRING WASHER A12 DIN127 FD.ST.VERZINKT | 1    | PC   |
|---|------|------------------|-----------------------------------------|------|------|
|   | 2    | 017120-100N      | RUBBER BUFFER Ø100 M12X37 NR 71 SHORE A | 1    | PC   |
|   | 1    | 0934-M12-8-A2F   | HEXAGON NUT DIN934-M12-A2F              | 1    | PC   |
| Ī | ITEM | MATERIAL NO. 2   | DESCRIPTION                             | QTY. | UNIT |

| STATUS:          | RELEAS           | SED        | DESCRIPTION: BUMPER                                                                                                                      |  |  |
|------------------|------------------|------------|------------------------------------------------------------------------------------------------------------------------------------------|--|--|
| ER NO.           | 58039            |            | INTERPRET GEOMETRIC TOLERANCING<br>PER: ASME Y14 5-1994                                                                                  |  |  |
| ER DATE:         | 07/30/2013       |            | PER: ASME 114.5-1994 UNLESS OTHERWISE SPECIFIED PRIMARY UNITS ARE IN INCH POUND SECONDS SECONDARY UNITS IN MILLIMETERS KILOGRAMS SECONDS |  |  |
| ER ENGR:         | J PASA           |            |                                                                                                                                          |  |  |
| ER APPR:         | M MACDONALD      |            | TOLERANCES ARE AS FOLLOWS<br>DECIMAL =                                                                                                   |  |  |
| DRAWN:<br>J PASA | DRAWN:<br>J PASA |            | X.X ± 0.1 IN [2.5 MM] MINIMUM 250<br>X.XX ± 0.03 IN [0,8 MM] MACHINED VIRFACE VIRFACE                                                    |  |  |
| APPR:<br>M MAC   | DONALD           | 10/22/2010 | ANG. ± 1* FRAC. ±1/16 THREAD CLASS: 2                                                                                                    |  |  |

WITH FASTENERS

PROPRIETARY AND CONFIDENTIAL
This drawing and the information shown constitute trade secret and confider
of Conductio, Inc. it is subject to read, and is learned for use only in correct

0

XA-017120-100N-1

WEIGHT(REF): 2.48 LB MAT'L: SIZE A SCALE: 1:2 SHEET 1 OF 1